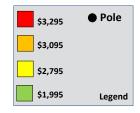

#### PRICING FOR COMMERCIAL BUSINESSES

All exhibitors are allotted a 10' x 10' booth space. Prices for booth spaces, shown in the legend below, range depending on booth location in conference exhibit hall. Please refer to the **Exhibitor Floor Plan on page 14** for specific booth pricing.